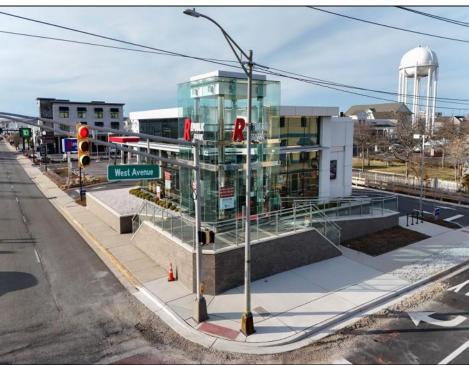

## **COMMENTS**

Located at one of Ocean City's most high-profile intersections, 201 E 9th St is a premier commercial property offering 3,000 SF of modern, versatile space on a high-exposure corner lot. Built in 2022, this contemporary building features floor-to-ceiling glass windows that flood the interior with natural light, creating an inviting atmosphere that enhances the customer and client experience. Positioned on 0.63 acres with 250 feet of frontage along 9th Street, this property offers a prime flagship location for businesses looking to establish a dominant presence in Ocean City's busiest retail corridor. With three separate entrances, it provides exceptional flexibility and accessibility, making it ideal for a variety of uses, including a flagship retail store, bank branch, corporate office, boutique medical or wellness center, showroom, or other specialty business. As the primary commercial artery of Ocean City, 9th Street sees an enormous amount of foot and vehicle traffic year-round, making this property a strategic investment for maximum brand exposure. During peak summer months, traffic volume surges to 35,000 vehicles per day near the Route 52 bridge, with 21,000 ADT west of 9th Street and 19,000 ADT east of West Avenue. This unrivaled visibility, combined with the property's modern glass façade, three separate entrances, and flexible layout options, makes it a highly sought-after location for businesses looking to capitalize on the city\'s thriving commercial environment. ---- With on-site parking, a Walk Score of 88, and proximity to major attractions, this property is easily accessible for both pedestrians and drivers alike. 201 E 9th St presents a unique investment opportunity in one of New Jersey's most vibrant shore destinations. Whether utilized as a retail store, bank, nulti-use commercial space, this property offers endless possibilities in a