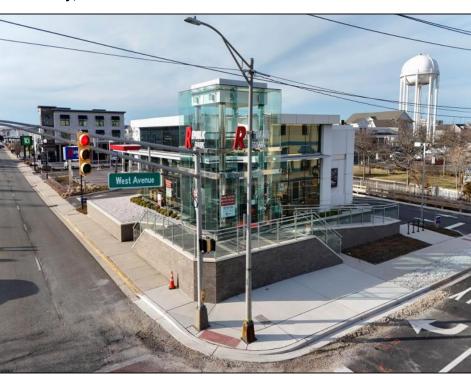

## **COMMENTS**

Located at one of Ocean City's most high-profile intersections, 201 E 9th St is a premier commercial property offering 3,000 SF of modern, versatile space on a high-exposure corner lot. Built in 2022, this contemporary building features floor-to-ceiling glass windows that flood the interior with natural light, creating an inviting atmosphere that enhances the customer and client experience. Positioned on 0.63 acres with 250 feet of frontage along 9th Street, this property offers a prime flagship location for businesses looking to establish a dominant presence in Ocean City's busiest retail corridor. With three separate entrances, it provides exceptional flexibility and accessibility, making it ideal for a variety of uses, including a flagship retail store, bank branch, corporate office, boutique medical or wellness center, showroom, or other specialty business. As the primary commercial artery of Ocean City, 9th Street sees an enormous amount of foot and vehicle traffic year-round, making this property a strategic investment for maximum brand exposure. During peak summer months, traffic volume surges to 35,000 vehicles per day near the Route 52 bridge, with 21,000 ADT west of 9th Street and 19,000 ADT east of West Avenue. This unrivaled visibility, combined with the property's modern glass façade, three separate entrances, and flexible layout options, makes it a highly sought-after location for businesses looking to capitalize on the city\'s thriving commercial environment. ---- With on-site parking, a Walk Score of 88, and proximity to major attractions, this property is easily accessible for both pedestrians and drivers alike. 201 E 9th St presents a unique investment opportunity in one of New Jersey's most vibrant shore destinations. Whether utilized as a retail store, bank,