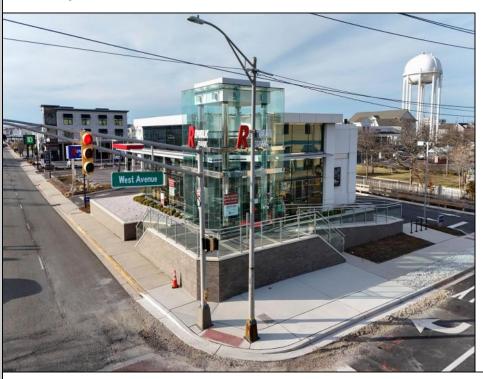

## **COMMENTS**

Located at one of Ocean City's most high-profile intersections, 201 E 9th St is a premier commercial property offering 3,000 SF of modern, versatile space on a high-exposure corner lot. Built in 2022, this contemporary building features floor-to-ceiling glass windows that flood the interior with natural light, creating an inviting atmosphere that enhances the customer and client experience. Positioned on 0.63 acres with 250 feet of frontage along 9th Street, this property offers a prime flagship location for businesses looking to establish a dominant presence in Ocean City's busiest retail corridor. With three separate entrances, it provides exceptional flexibility and accessibility, making it ideal for a variety of uses, including a flagship retail store, bank branch, corporate office, boutique medical or wellness center, showroom, or other specialty business. As the primary commercial artery of Ocean City, 9th Street sees an enormous amount of foot and vehicle traffic year-round, making this property a strategic investment for maximum brand exposure. During peak summer months, traffic volume surges to 35,000 vehicles per day near the Route 52 bridge, with 21,000 ADT west of 9th Street and 19,000 ADT east of West Avenue. This unrivaled visibility, combined with the property's modern glass façade, three separate entrances, and flexible layout options, makes it a highly sought-after location for businesses looking to capitalize on the city\'s thriving commercial environment. ---- With on-site parking, a Walk Score of 88, and proximity to major attractions, this property is easily accessible for both pedestrians and drivers alike. 201 E 9th St presents a unique investment opportunity in one of New Jersey's most vibrant shore destinations. Whether utilized as a retail store, bank, nulti-use commercial space, this property offers endless possibilities in a