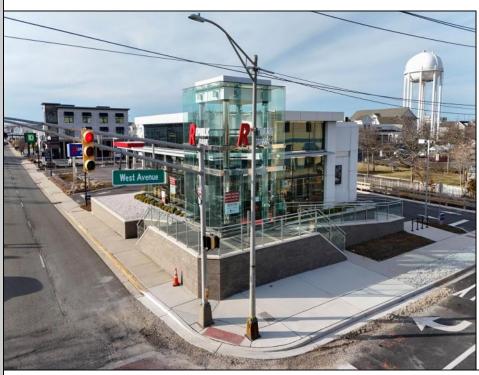

## **COMMENTS**

Located at one of Ocean City's most high-profile intersections, 201 E 9th St is a premier commercial property offering 3,000 SF of modern, versatile space on a high-exposure corner lot. Built in 2022, this contemporary building features floor-to-ceiling glass windows that flood the interior with natural light, creating an inviting atmosphere that enhances the customer and client experience. Positioned on 0.63 acres with 250 feet of frontage along 9th Street, this property offers a prime flagship location for businesses looking to establish a dominant presence in Ocean City's busiest retail corridor. With three separate entrances, it provides exceptional flexibility and accessibility, making it ideal for a variety of uses, including a flagship retail store, bank branch, corporate office, boutique medical or wellness center, showroom, or other specialty business. As the primary commercial artery of Ocean City, 9th Street sees an enormous amount of foot and vehicle traffic year-round, making this property a strategic investment for maximum brand exposure. During peak summer months, traffic volume surges to 35,000 vehicles per day near the Route 52 bridge, with 21,000 ADT west of 9th Street and 19,000 ADT east of West Avenue. This unrivaled visibility, combined with the property's modern glass façade, three separate entrances, and flexible layout options, makes it a highly sought-after location for businesses looking to capitalize on the city\'s thriving commercial environment. ---- With on-site parking, a Walk Score of 88, and proximity to major attractions, this property is easily accessible for both pedestrians and drivers alike. 201 E 9th St presents a unique investment opportunity in one of New Jersey's most vibrant shore destinations. Whether utilized as a retail store, bank, nulti-use commercial space, this property offers endless possibilities in a