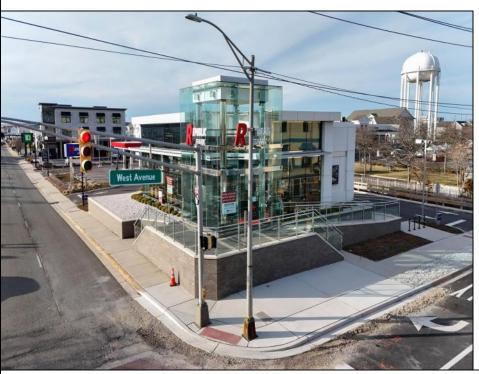

## **COMMENTS**

Located at one of Ocean City's most high-profile intersections, 201 E 9th St is a premier commercial property offering 3,000 SF of modern, versatile space on a high-exposure corner lot. Built in 2022, this contemporary building features floor-to-ceiling glass windows that flood the interior with natural light, creating an inviting atmosphere that enhances the customer and client experience. Positioned on 0.63 acres with 250 feet of frontage along 9th Street, this property offers a prime flagship location for businesses looking to establish a dominant presence in Ocean City's busiest retail corridor. With three separate entrances, it provides exceptional flexibility and accessibility, making it ideal for a variety of uses, including a flagship retail store, bank branch, corporate office, boutique medical or wellness center, showroom, or other specialty business. As the primary commercial artery of Ocean City, 9th Street sees an enormous amount of foot and vehicle traffic year-round, making this property a strategic investment for maximum brand exposure. During peak summer months, traffic volume surges to 35,000 vehicles per day near the Route 52 bridge, with 21,000 ADT west of 9th Street and 19,000 ADT east of West Avenue. This unrivaled visibility, combined with the property's modern glass façade, three separate entrances, and flexible layout options, makes it a highly sought-after location for businesses looking to capitalize on the city\'s thriving commercial environment. ---- With on-site parking, a Walk Score of 88, and proximity to major attractions, this property is easily accessible for both pedestrians and drivers alike. 201 E 9th St presents a unique investment opportunity in one of New Jersey's most vibrant shore destinations. Whether utilized as a retail store, bank, nulti-use commercial space, this property offers endless possibilities in a