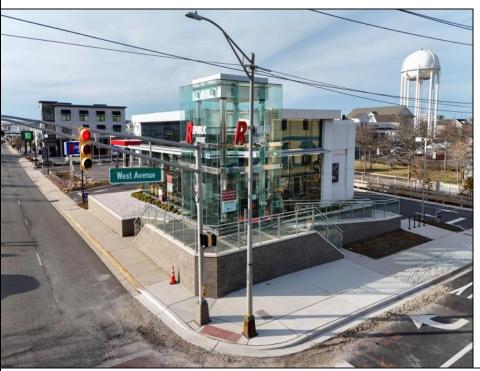

## **COMMENTS**

Located at one of Ocean City's most high-profile intersections, 201 E 9th St is a premier commercial property offering 3,000 SF of modern, versatile space on a high-exposure corner lot. Built in 2022, this contemporary building features floor-to-ceiling glass windows that flood the interior with natural light, creating an inviting atmosphere that enhances the customer and client experience. Positioned on 0.63 acres with 250 feet of frontage along 9th Street, this property offers a prime flagship location for businesses looking to establish a dominant presence in Ocean City's busiest retail corridor. With three separate entrances, it provides exceptional flexibility and accessibility, making it ideal for a variety of uses, including a flagship retail store, bank branch, corporate office, boutique medical or wellness center, showroom, or other specialty business. As the primary commercial artery of Ocean City, 9th Street sees an enormous amount of foot and vehicle traffic year-round, making this property a strategic investment for maximum brand exposure. During peak summer months, traffic volume surges to 35,000 vehicles per day near the Route 52 bridge, with 21,000 ADT west of 9th Street and 19,000 ADT east of West Avenue. This unrivaled visibility, combined with the property's modern glass façade, three separate entrances, and flexible layout options, makes it a highly sought-after location for businesses looking to capitalize on the city\'s thriving commercial environment. ---- With on-site parking, a Walk Score of 88, and proximity to major attractions, this property is easily accessible for both pedestrians and drivers alike. 201 E 9th St presents a unique investment opportunity in one of New Jersey's most vibrant shore destinations. Whether utilized as a retail store, bank,