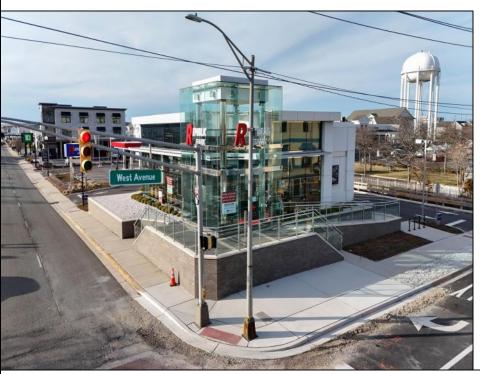

## **COMMENTS**

Located at one of Ocean City's most high-profile intersections, 201 E 9th St is a premier commercial property offering 3,000 SF of modern, versatile space on a high-exposure corner lot. Built in 2022, this contemporary building features floor-to-ceiling glass windows that flood the interior with natural light, creating an inviting atmosphere that enhances the customer and client experience. Positioned on 0.63 acres with 250 feet of frontage along 9th Street, this property offers a prime flagship location for businesses looking to establish a dominant presence in Ocean City's busiest retail corridor. With three separate entrances, it provides exceptional flexibility and accessibility, making it ideal for a variety of uses, including a flagship retail store, bank branch, corporate office, boutique medical or wellness center, showroom, or other specialty business. As the primary commercial artery of Ocean City, 9th Street sees an enormous amount of foot and vehicle traffic year-round, making this property a strategic investment for maximum brand exposure. During peak summer months, traffic volume surges to 35,000 vehicles per day near the Route 52 bridge, with 21,000 ADT west of 9th Street and 19,000 ADT east of West Avenue. This unrivaled visibility, combined with the property's modern glass façade, three separate entrances, and flexible layout options, makes it a highly sought-after location for businesses looking to capitalize on the city\'s thriving commercial environment. ---- With on-site parking, a Walk Score of 88, and proximity to major attractions, this property is easily accessible for both pedestrians and drivers alike. 201 E 9th St presents a unique investment opportunity in one of New Jersey's most vibrant shore destinations. Whether utilized as a retail store, bank,