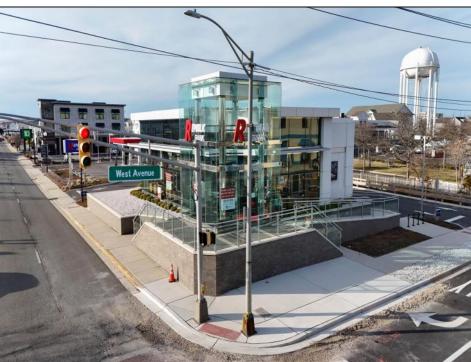

## **COMMENTS**

Located at one of Ocean City's most high-profile intersections, 201 E 9th St is a premier commercial property offering 3,000 SF of modern, versatile space on a high-exposure corner lot. Built in 2022, this contemporary building features floor-to-ceiling glass windows that flood the interior with natural light, creating an inviting atmosphere that enhances the customer and client experience. Positioned on 0.63 acres with 250 feet of frontage along 9th Street, this property offers a prime flagship location for businesses looking to establish a dominant presence in Ocean City's busiest retail corridor. With three separate entrances, it provides exceptional flexibility and accessibility, making it ideal for a variety of uses, including a flagship retail store, bank branch, corporate office, boutique medical or wellness center, showroom, or other specialty business. As the primary commercial artery of Ocean City, 9th Street sees an enormous amount of foot and vehicle traffic year-round, making this property a strategic investment for maximum brand exposure. During peak summer months, traffic volume surges to 35,000 vehicles per day near the Route 52 bridge, with 21,000 ADT west of 9th Street and 19,000 ADT east of West Avenue. This unrivaled visibility, combined with the property's modern glass façade, three separate entrances, and flexible layout options, makes it a highly sought-after location for businesses looking to capitalize on the city\'s thriving commercial environment. ---- With on-site parking, a Walk Score of 88, and proximity to major attractions, this property is easily accessible for both pedestrians and drivers alike. 201 E 9th St presents a unique investment opportunity in one of New Jersey's most vibrant shore destinations. Whether utilized as a retail store, bank, hulti-use commercial space, this property offers endless possibilities in a