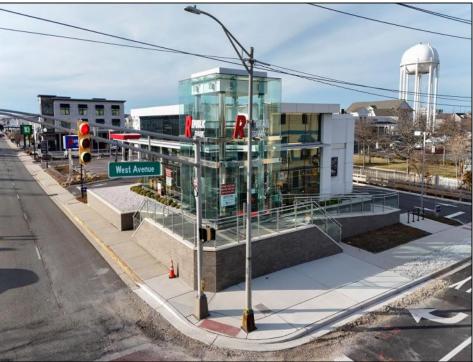

## COMMENTS

Located at one of Ocean City's most high-profile intersections, 201 E 9th St is a premier commercial property offering 3,000 SF of modern, versatile space on a high-exposure corner lot. Built in 2022, this contemporary building features floor-to-ceiling glass windows that flood the interior with natural light, creating an inviting atmosphere that enhances the customer and client experience. Positioned on 0.63 acres with 250 feet of frontage along 9th Street, this property offers a prime flagship location for businesses looking to establish a dominant presence in Ocean City's busiest retail corridor. With three separate entrances, it provides exceptional flexibility and accessibility, making it ideal for a variety of uses, including a flagship retail store, bank branch, corporate office, boutique medical or wellness center, showroom, or other specialty business. As the primary commercial artery of Ocean City, 9th Street sees an enormous amount of foot and vehicle traffic year-round, making this property a strategic investment for maximum brand exposure. During peak summer months, traffic volume surges to 35,000 vehicles per day near the Route 52 bridge, with 21,000 ADT west of 9th Street and 19,000 ADT east of West Avenue. This unrivaled visibility, combined with the property's modern glass façade, three separate entrances, and flexible layout options, makes it a highly sought-after location for businesses looking to capitalize on the city/s thriving commercial environment. ----- With on-site parking, a Walk Score of 88, and proximity to major attractions, this property is easily accessible for both pedestrians and drivers alike. 201 E 9th St presents a unique investment opportunity in one of New Jersey's most vibrant shore destinations. Whether utilized as a retail store, bank, nulti-use commercial space, this property offers endless possibilities in a