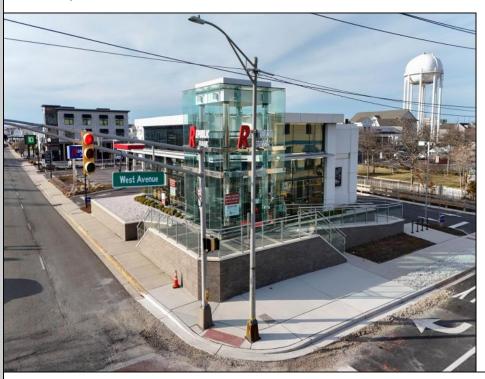

## **COMMENTS**

Located at one of Ocean City's most high-profile intersections, 201 E 9th St is a premier commercial property offering 3,000 SF of modern, versatile space on a high-exposure corner lot. Built in 2022, this contemporary building features floor-to-ceiling glass windows that flood the interior with natural light, creating an inviting atmosphere that enhances the customer and client experience. Positioned on 0.63 acres with 250 feet of frontage along 9th Street, this property offers a prime flagship location for businesses looking to establish a dominant presence in Ocean City's busiest retail corridor. With three separate entrances, it provides exceptional flexibility and accessibility, making it ideal for a variety of uses, including a flagship retail store, bank branch, corporate office, boutique medical or wellness center, showroom, or other specialty business. As the primary commercial artery of Ocean City, 9th Street sees an enormous amount of foot and vehicle traffic year-round, making this property a strategic investment for maximum brand exposure. During peak summer months, traffic volume surges to 35,000 vehicles per day near the Route 52 bridge, with 21,000 ADT west of 9th Street and 19,000 ADT east of West Avenue. This unrivaled visibility, combined with the property's modern glass façade, three separate entrances, and flexible layout options, makes it a highly sought-after location for businesses looking to capitalize on the city\'s thriving commercial environment. ---- With on-site parking, a Walk Score of 88, and proximity to major attractions, this property is easily accessible for both pedestrians and drivers alike. 201 E 9th St presents a unique investment opportunity in one of New Jersey's most vibrant shore destinations. Whether utilized as a retail store, bank, nulti-use commercial space, this property offers endless possibilities in a