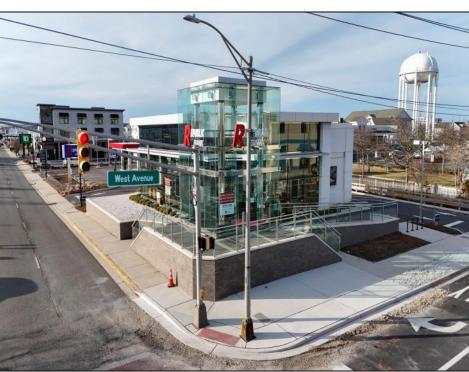

## **COMMENTS**

Located at one of Ocean City's most high-profile intersections, 201 E 9th St is a premier commercial property offering 3,000 SF of modern, versatile space on a high-exposure corner lot. Built in 2022, this contemporary building features floor-to-ceiling glass windows that flood the interior with natural light, creating an inviting atmosphere that enhances the customer and client experience. Positioned on 0.63 acres with 250 feet of frontage along 9th Street, this property offers a prime flagship location for businesses looking to establish a dominant presence in Ocean City's busiest retail corridor. With three separate entrances, it provides exceptional flexibility and accessibility, making it ideal for a variety of uses, including a flagship retail store, bank branch, corporate office, boutique medical or wellness center, showroom, or other specialty business. As the primary commercial artery of Ocean City, 9th Street sees an enormous amount of foot and vehicle traffic year-round, making this property a strategic investment for maximum brand exposure. During peak summer months, traffic volume surges to 35,000 vehicles per day near the Route 52 bridge, with 21,000 ADT west of 9th Street and 19,000 ADT east of West Avenue. This unrivaled visibility, combined with the property's modern glass façade, three separate entrances, and flexible layout options, makes it a highly sought-after location for businesses looking to capitalize on the city\'s thriving commercial environment. ---- With on-site parking, a Walk Score of 88, and proximity to major attractions, this property is easily accessible for both pedestrians and drivers alike. 201 E 9th St presents a unique investment opportunity in one of New Jersey's most vibrant shore destinations. Whether utilized as a retail store, bank, ulti-use commercial space, this property offers endless possibilities in a