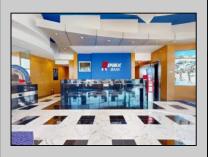

## COMMENTS

Located at one of Ocean City's most high-profile intersections, 201 E 9th St is a premier commercial property offering 3,000 SF of modern, versatile space on a high-exposure corner lot. Built in 2022, this contemporary building features floor-to-ceiling glass windows that flood the interior with natural light, creating an inviting atmosphere that enhances the customer and client experience. Positioned on 0.63 acres with 250 feet of frontage along 9th Street, this property offers a prime flagship location for businesses looking to establish a dominant presence in Ocean City's busiest retail corridor. With three separate entrances, it provides exceptional flexibility and accessibility, making it ideal for a variety of uses, including a flagship retail store, bank branch, corporate office, boutique medical or wellness center, showroom, or other specialty business. As the primary commercial artery of Ocean City, 9th Street sees an enormous amount of foot and vehicle traffic year-round, making this property a strategic investment for maximum brand exposure. During peak summer months, traffic volume surges to 35,000 vehicles per day near the Route 52 bridge, with 21,000 ADT west of 9th Street and 19,000 ADT east of West Avenue. This unrivaled visibility, combined with the property's modern glass façade, three separate entrances, and flexible layout options, makes it a highly sought-after location for businesses looking to capitalize on the city/s thriving commercial environment. ----- With on-site parking, a Walk Score of 88, and proximity to major attractions, this property is easily accessible for both pedestrians and drivers alike. 201 E 9th St presents a unique investment opportunity in one of New Jersey's most vibrant shore destinations. Whether utilized as a retail store, bank, nulti-use commercial space, this property offers endless possibilities in a