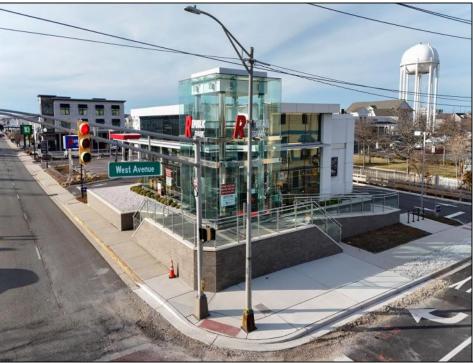

## COMMENTS

Located at one of Ocean City's most high-profile intersections, 201 E 9th St is a premier commercial property offering 3,000 SF of modern, versatile space on a high-exposure corner lot. Built in 2022, this contemporary building features floor-to-ceiling glass windows that flood the interior with natural light, creating an inviting atmosphere that enhances the customer and client experience. Positioned on 0.63 acres with 250 feet of frontage along 9th Street, this property offers a prime flagship location for businesses looking to establish a dominant presence in Ocean City's busiest retail corridor. With three separate entrances, it provides exceptional flexibility and accessibility, making it ideal for a variety of uses, including a flagship retail store, bank branch, corporate office, boutique medical or wellness center, showroom, or other specialty business. As the primary commercial artery of Ocean City, 9th Street sees an enormous amount of foot and vehicle traffic year-round, making this property a strategic investment for maximum brand exposure. During peak summer months, traffic volume surges to 35,000 vehicles per day near the Route 52 bridge, with 21,000 ADT west of 9th Street and 19,000 ADT east of West Avenue. This unrivaled visibility, combined with the property's modern glass façade, three separate entrances, and flexible layout options, makes it a highly sought-after location for businesses looking to capitalize on the city/s thriving commercial environment. ----- With on-site parking, a Walk Score of 88, and proximity to major attractions, this property is easily accessible for both pedestrians and drivers alike. 201 E 9th St presents a unique investment opportunity in one of New Jersey's most vibrant shore destinations. Whether utilized as a retail store, bank, nulti-use commercial space, this property offers endless possibilities in a