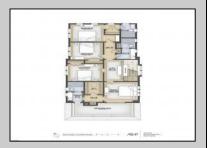

## **COMMENTS**

Welcome to 162 Ocean Road, a spectacular custom home being built by Clark Edwards, one of Ocean City's premier builders. Situated in the Gardens section of OC on a spacious lot and a stone throw away from the beach, this Asher Design property boosts amazing finishes from front to back. Every inch of this residence has been thoughtfully designed & crafted to combine functionality with style. The first floor features an open floor plan, gourmet kitchen, dining area, and spacious living room with plenty of space to entertain. The primary bedroom is located on the second floor along with a junior suite, two guest bedrooms and a spacious hall bathroom. The 3rd floor consists of one large private suite equipped with a full bathroom and walk in closet. Take a break from the beach outback and enjoy the beautiful qunite swimming pool, sunbathing on the large pool deck, or catch some shade while reading your favorite book on the covered rear patio. Regardless if you're searching for a primary home or vacation home, this spot will meet all your needs. For more information, to set up a private tour, or to obtain a complete set of plans and specs just call!