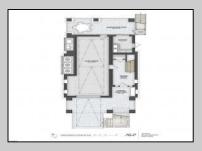

## **COMMENTS**

Welcome to 162 Ocean Road, a spectacular custom home being built by Clark Edwards, one of Ocean City's premier builders. Situated in the Gardens section of OC on a spacious lot and a stone throw away from the beach, this Asher Design property boosts amazing finishes from front to back. Every inch of this residence has been thoughtfully designed & crafted to combine functionality with style. The first floor features an open floor plan, gourmet kitchen, dining area, and spacious living room with plenty of space to entertain. The primary bedroom is located on the second floor along with a junior suite, two guest bedrooms and a spacious hall bathroom. The 3rd floor consists of one large private suite equipped with a full bathroom and walk in closet. Take a break from the beach outback and enjoy the beautiful qunite swimming pool, sunbathing on the large pool deck, or catch some shade while reading your favorite book on the covered rear patio. Regardless if you're searching for a primary home or vacation home, this spot will meet all your needs. For more information, to set up a private tour, or to obtain a complete set of plans and specs just call!