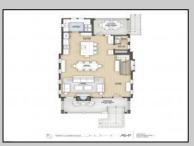

## **COMMENTS**

Welcome to 162 Ocean Road, a spectacular custom home being built by Clark Edwards, one of Ocean City's premier builders. Situated in the Gardens section of OC on a spacious lot and a stone throw away from the beach, this Asher Design property boosts amazing finishes from front to back. Every inch of this residence has been thoughtfully designed & crafted to combine functionality with style. The first floor features an open floor plan, gourmet kitchen, dining area, and spacious living room with plenty of space to entertain. The primary bedroom is located on the second floor along with a junior suite, two guest bedrooms and a spacious hall bathroom. The 3rd floor consists of one large private suite equipped with a full bathroom and walk in closet. Take a break from the beach outback and enjoy the beautiful qunite swimming pool, sunbathing on the large pool deck, or catch some shade while reading your favorite book on the covered rear patio. Regardless if you're searching for a primary home or vacation home, this spot will meet all your needs. For more information, to set up a private tour, or to obtain a complete set of plans and specs just call!