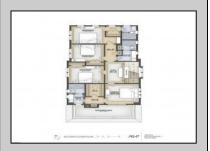

## **COMMENTS**

Welcome to 162 Ocean Road, a spectacular custom home being built by Clark Edwards, one of Ocean City's premier builders. Situated in the Gardens section of OC on a spacious lot and a stone throw away from the beach, this Asher Design property boosts amazing finishes from front to back. Every inch of this residence has been thoughtfully designed & crafted to combine functionality with style. The first floor features an open floor plan, gourmet kitchen, dining area, and spacious living room with plenty of space to entertain. The primary bedroom is located on the second floor along with a junior suite, two guest bedrooms and a spacious hall bathroom. The 3rd floor consists of one large private suite equipped with a full bathroom and walk in closet. Take a break from the beach outback and enjoy the beautiful gunite swimming pool, sunbathing on the large pool deck, or catch some shade while reading your favorite book on the covered rear patio. Regardless if you're searching for a primary home or vacation home, this spot will meet all your needs. For more information, to set up a private tour, or to obtain a complete set of plans and specs just call!