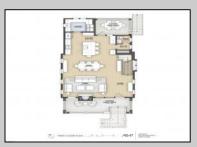

## **COMMENTS**

Welcome to 162 Ocean Road, a spectacular custom home being built by Clark Edwards, one of Ocean City's premier builders. Situated in the Gardens section of OC on a spacious lot and a stone throw away from the beach, this Asher Design property boosts amazing finishes from front to back. Every inch of this residence has been thoughtfully designed & crafted to combine functionality with style. The first floor features an open floor plan, gourmet kitchen, dining area, and spacious living room with plenty of space to entertain. The primary bedroom is located on the second floor along with a junior suite, two guest bedrooms and a spacious hall bathroom. The 3rd floor consists of one large private suite equipped with a full bathroom and walk in closet. Take a break from the beach outback and enjoy the beautiful gunite swimming pool, sunbathing on the large pool deck, or catch some shade while reading your favorite book on the covered rear patio. Regardless if you're searching for a primary home or vacation home, this spot will meet all your needs. For more information, to set up a private tour, or to obtain a complete set of plans and specs just call!