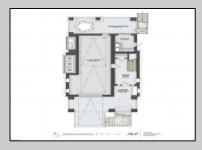

## **COMMENTS**

Welcome to 162 Ocean Road, a spectacular custom home being built by Clark Edwards, one of Ocean City's premier builders. Situated in the Gardens section of OC on a spacious lot and a stone throw away from the beach, this Asher Design property boosts amazing finishes from front to back. Every inch of this residence has been thoughtfully designed & crafted to combine functionality with style. The first floor features an open floor plan, gourmet kitchen, dining area, and spacious living room with plenty of space to entertain. The primary bedroom is located on the second floor along with a junior suite, two guest bedrooms and a spacious hall bathroom. The 3rd floor consists of one large private suite equipped with a full bathroom and walk in closet. Take a break from the beach outback and enjoy the beautiful gunite swimming pool, sunbathing on the large pool deck, or catch some shade while reading your favorite book on the covered rear patio. Regardless if you're searching for a primary home or vacation home, this spot will meet all your needs. For more information, to set up a private tour, or to obtain a complete set of plans and specs just call!