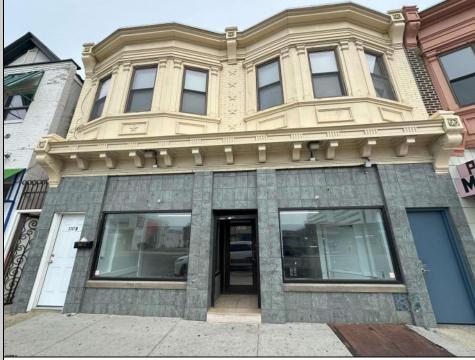

## COMMENTS

Large commercial storefront with great warehouse space and two rented residential apartments in heart of AC retail activity in Ducktown area offering great car and foot traffic. Storefront is available for lease at \$2400 monthly to qualified tenant. Apartments currently rented at \$975 (1 bdrm/20 yr tenant) & \$1400 (2bdrm). Storefront was previously Metro/T-Mobile. Great investment potential. Leases in place. Property is being sold \"as-is\". **PROPERTY DETAILS** 