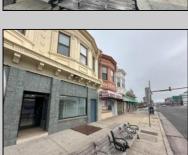

## **COMMENTS**

Large commercial storefront with great warehouse space and two rented residential apartments in heart of AC retail activity in Ducktown area offering great car and foot traffic. Storefront is available for lease at \$2400 monthly to qualified tenant. Apartments currently rented at \$975 (1 bdrm/20 yr tenant) & \$1400 (2bdrm). Storefront was previously Metro/T-Mobile. Great investment potential. Leases in place. Property is being sold \"as-is\".