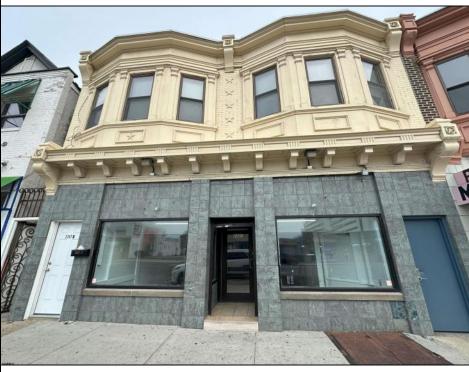

## COMMENTS

Large commercial storefront with great warehouse space and two rented residential apartments in heart of AC retail activity in Ducktown area offering great car and foot traffic. Storefront is available for lease at \$2400 monthly to qualified tenant. Apartments currently rented at \$975 (1 bdrm/20 yr tenant) & \$1400 (2bdrm). Storefront was previously Metro/T-Mobile. Great investment potential. Leases in place. Property is being sold \"as-is\". **PROPERTY DETAILS** 

Heating

Gas-Natural

| Exterior    |
|-------------|
| Brick       |
| See Remarks |
|             |

2307 Atlantic

Atlantic City, NJ 08401

Basement Unfinished HotWater Gas

Water Public Sewer Public Sewer

Ask for Patricia (Trish) Spengler Berger Realty Inc 3160 Asbury Avenue, Ocean City Call: 609-399-0076 Email to: pjs@bergerrealty.com