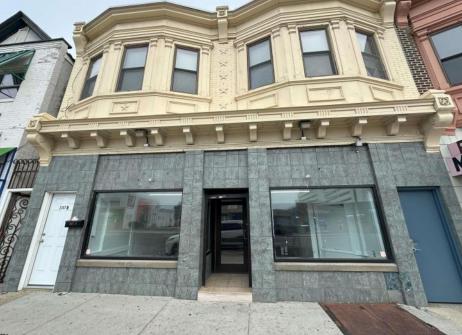

## COMMENTS

Large commercial storefront with great warehouse space and two rented residential apartments in heart of AC retail activity in Ducktown area offering great car and foot traffic. Storefront is available for lease at \$2400 monthly to qualified tenant. Apartments currently rented at \$975 (1 bdrm/20 yr tenant) & \$1400 (2bdrm). Storefront was previously Metro/T-Mobile. Great investment potential. Leases in place. Property is being sold \"as-is\". **PROPERTY DETAILS** 