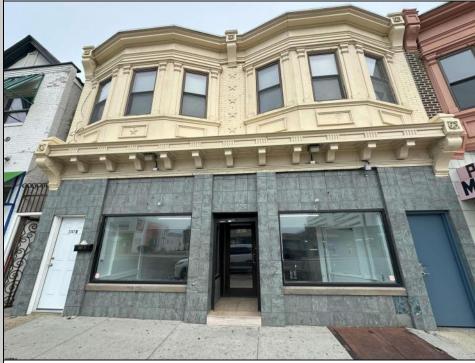

## COMMENTS

Large commercial storefront with great warehouse space and two rented residential apartments in heart of AC retail activity in Ducktown area offering great car and foot traffic. Storefront is available for lease at \$2400 monthly to qualified tenant. Apartments currently rented at \$975 (1 bdrm/20 yr tenant) & \$1400 (2bdrm). Storefront was previously Metro/T-Mobile. Great investment potential. Leases in place. Property is being sold \"as-is\". **PROPERTY DETAILS** 