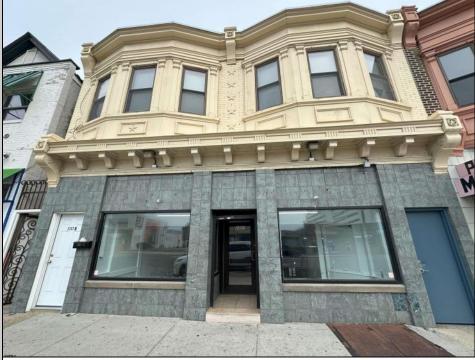

## COMMENTS

Large commercial storefront with great warehouse space and two rented residential apartments in heart of AC retail activity in Ducktown area offering great car and foot traffic. Storefront is available for lease at \$2400 monthly to qualified tenant. Apartments currently rented at \$975 (1 bdrm/20 yr tenant) & \$1400 (2bdrm). Storefront was previously Metro/T-Mobile. Great investment potential. Leases in place. Property is being sold \"as-is\". **PROPERTY DETAILS** 