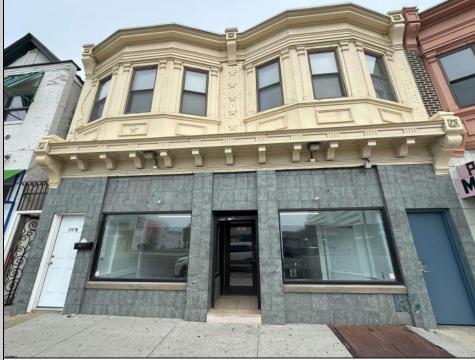

## COMMENTS

Large commercial storefront with great warehouse space and two rented residential apartments in heart of AC retail activity in Ducktown area offering great car and foot traffic. Storefront is available for lease at \$2400 monthly to qualified tenant. Apartments currently rented at \$975 (1 bdrm/20 yr tenant) & \$1400 (2bdrm). Storefront was previously Metro/T-Mobile. Great investment potential. Leases in place. Property is being sold \"as-is\". **PROPERTY DETAILS** 