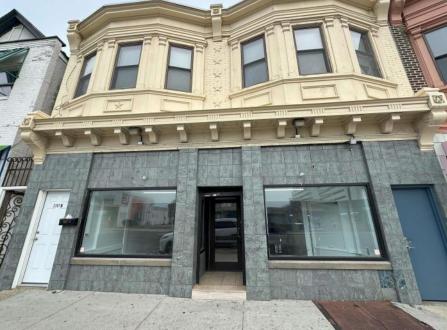

## COMMENTS

Large commercial storefront with great warehouse space and two rented residential apartments in heart of AC retail activity in Ducktown area offering great car and foot traffic. Storefront is available for lease at \$2400 monthly to qualified tenant. Apartments currently rented at \$975 (1 bdrm/20 yr tenant) & \$1400 (2bdrm). Storefront was previously Metro/T-Mobile. Great investment potential. Leases in place. Property is being sold \"as-is\". **PROPERTY DETAILS** 