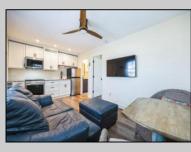

## COMMENTS

Light, Bright and Airy, Beach Block Condo, One Bedroom & One Bath, with Community Pool. Just steps to the beach, this adorable condo was recently renovated from the studs out. Perfect for anyone whol's looking for the ideal, affordable getaway at the beach, but doesn't want the maintenance that can come with a home away from home. This one has it all! This corner unit has so much to offer in a compact, maintenance free space. The interior is complete with new insulation, doors, LV flooring, cabinetry, granite countertops, bathroom surround, shower and fixtures, throughout. Updated electrical with new 100-amp service, lighting and fixtures, new inwall heat system and new hot water heater. Even double sheetrock on all party walls and ceilings to make those lazy, summer mornings quiet and peaceful. The exterior has a private area for your lounge chairs and storage bin. The community pool located in the secluded courtyard is manicured and meticulously maintained. Pets are welcome. Seasonal rentals are permitted. Steps to the Beach or Steps to the Pool. All conveniently located across the street from the Community Center, Pickle Ball Courts, Tennis Courts, Bocce Ball Courts and Mini Golf. Adorable, Affordable and Available! What are you waiting for?