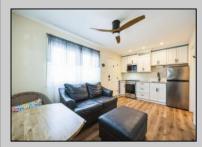

## COMMENTS

Light, Bright and Airy, Beach Block Condo, One Bedroom & One Bath, with Community Pool. Just steps to the beach, this adorable condo was recently renovated from the studs out. Perfect for anyone whol's looking for the ideal, affordable getaway at the beach, but doesn't want the maintenance that can come with a home away from home. This one has it all! This corner unit has so much to offer in a compact, maintenance free space. The interior is complete with new insulation, doors, LV flooring, cabinetry, granite countertops, bathroom surround, shower and fixtures, throughout. Updated electrical with new 100-amp service, lighting and fixtures, new inwall heat system and new hot water heater. Even double sheetrock on all party walls and ceilings to make those lazy, summer mornings quiet and peaceful. The exterior has a private area for your lounge chairs and storage bin. The community pool located in the secluded courtyard is manicured and meticulously maintained. Pets are welcome. Seasonal rentals are permitted. Steps to the Beach or Steps to the Pool. All conveniently located across the street from the Community Center, Pickle Ball Courts, Tennis Courts, Bocce Ball Courts and Mini Golf. Adorable, Affordable and Available! What are you waiting for?