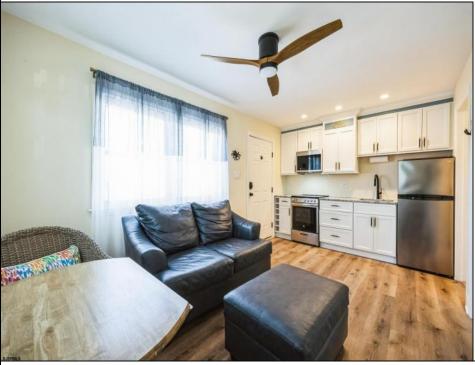

## COMMENTS

Light, Bright and Airy, Beach Block Condo, One Bedroom & One Bath, with Community Pool. Just steps to the beach, this adorable condo was recently renovated from the studs out. Perfect for anyone whol's looking for the ideal, affordable getaway at the beach, but doesn't want the maintenance that can come with a home away from home. This one has it all! This corner unit has so much to offer in a compact, maintenance free space. The interior is complete with new insulation, doors, LV flooring, cabinetry, granite countertops, bathroom surround, shower and fixtures, throughout. Updated electrical with new 100-amp service, lighting and fixtures, new inwall heat system and new hot water heater. Even double sheetrock on all party walls and ceilings to make those lazy, summer mornings quiet and peaceful. The exterior has a private area for your lounge chairs and storage bin. The community pool located in the secluded courtyard is manicured and meticulously maintained. Pets are welcome. Seasonal rentals are permitted. Steps to the Beach or Steps to the Pool. All conveniently located across the street from the Community Center, Pickle Ball Courts, Tennis Courts, Bocce Ball Courts and Mini Golf. Adorable, Affordable and Available! What are you waiting for?