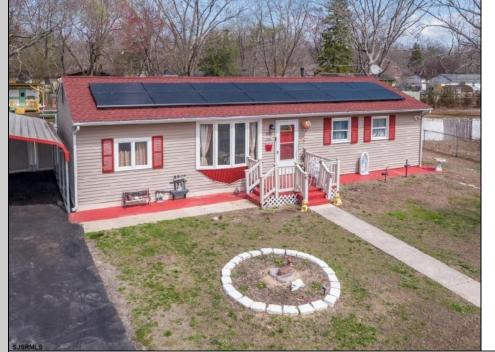

## **COMMENTS**

Don\'t wait for Wharton Park. Check out this ravishing rancher. The pride of ownership is evident from the moment you pull up. The home boasts of upgrades. Freshly laid asphalt (features an additional bump out for parking along with a oversized carport) The front yard is meticulously landscaped and fenced. The roof is new (sitting under solar) while the HVAC and WELL are BRAND NEW. Walk through the front door to large, open living room that flows right into your kitchen and sunroom! My favorite feature and most likely YOURS TOO is the 115 x 170 backyard, (believed to be the biggest in all of Wharton Park) It allows for so many opportunities and boasts of multiple outbuildings, including a 10 x 20 shed! Property is being sold in strictly asis condition, buyer is responsible for all certifications, inspections and repairs at buyer\'s sole cost and expense. (Agents see remarks)