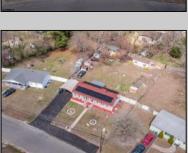

## **COMMENTS**

Don\'t wait for Wharton Park. Check out this ravishing rancher. The pride of ownership is evident from the moment you pull up. The home boasts of upgrades. Freshly laid asphalt (features an additional bump out for parking along with a oversized carport) The front yard is meticulously landscaped and fenced. The roof is new (sitting under solar) while the HVAC and WELL are BRAND NEW. Walk through the front door to large, open living room that flows right into your kitchen and sunroom! My favorite feature and most likely YOURS TOO is the 115 x 170 backyard, (believed to be the biggest in all of Wharton Park) It allows for so many opportunities and boasts of multiple outbuildings, including a 10 x 20 shed! Property is being sold in strictly asis condition, buyer is responsible for all certifications, inspections and repairs at buyer\'s sole cost and expense. (Agents see remarks)