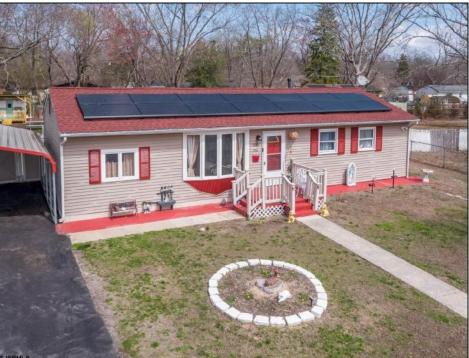

## **COMMENTS**

Don't wait for Wharton Park. Check out this ravishing rancher. The pride of ownership is evident from the moment you pull up. The home boasts of upgrades. Freshly laid asphalt (features an additional bump out for parking along with a oversized carport) The front yard is meticulously landscaped and fenced. The roof is new (sitting under solar) while the HVAC and WELL are BRAND NEW. Walk through the front door to large, open living room that flows right into your kitchen and sunroom! My favorite feature and most likely YOURS TOO is the 115 x 170 backyard, (believed to be the biggest in all of Wharton Park) It allows for so many opportunities and boasts of multiple outbuildings, including a 10 x 20 shed! Property is being sold in strictly asis condition, buyer is responsible for all certifications, inspections and repairs at buyer\'s sole cost and expense. (Agents see remarks)