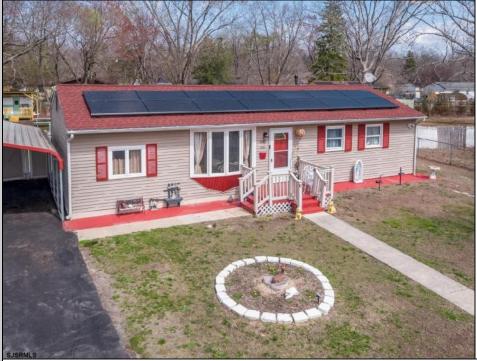

## COMMENTS

Don't wait for Wharton Park. Check out this ravishing rancher. The pride of ownership is evident from the moment you pull up. The home boasts of upgrades. Freshly laid asphalt (features an additional bump out for parking along with a oversized carport) The front yard is meticulously landscaped and fenced. The roof is new (sitting under solar) while the HVAC and WELL are BRAND NEW. Walk through the front door to large, open living room that flows right into your kitchen and sunroom! My favorite feature and most likely YOURS TOO is the 115 x 170 backyard, (believed to be the biggest in all of Wharton Park) It allows for so many opportunities and boasts of multiple outbuildings, including a 10 x 20 shed! Property is being sold in strictly asis condition, buyer is responsible for all certifications, inspections and repairs at buyer\'s sole cost and expense. (Agents see remarks)