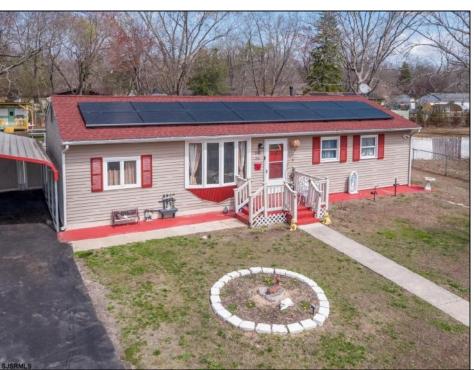

## **COMMENTS**

Don't wait for Wharton Park. Check out this ravishing rancher. The pride of ownership is evident from the moment you pull up. The home boasts of upgrades. Freshly laid asphalt (features an additional bump out for parking along with a oversized carport) The front yard is meticulously landscaped and fenced. The roof is new (sitting under solar) while the HVAC and WELL are BRAND NEW. Walk through the front door to large, open living room that flows right into your kitchen and sunroom! My favorite feature and most likely YOURS TOO is the 115 x 170 backyard, (believed to be the biggest in all of Wharton Park) It allows for so many opportunities and boasts of multiple outbuildings, including a 10 x 20 shed! Property is being sold in strictly asis condition, buyer is responsible for all certifications, inspections and repairs at buyer's sole cost and expense. (Agents see remarks)