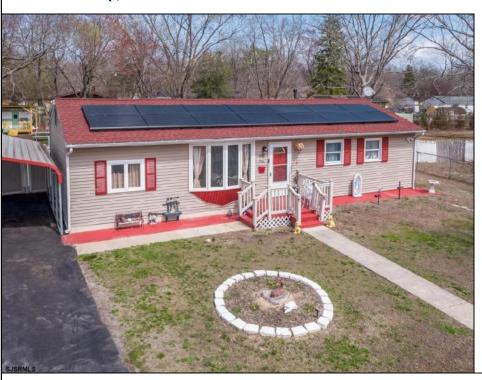

## **COMMENTS**

Don\'t wait for Wharton Park. Check out this ravishing rancher. The pride of ownership is evident from the moment you pull up. The home boasts of upgrades. Freshly laid asphalt (features an additional bump out for parking along with a oversized carport) The front yard is meticulously landscaped and fenced. The roof is new (sitting under solar) while the HVAC and WELL are BRAND NEW. Walk through the front door to large, open living room that flows right into your kitchen and sunroom! My favorite feature and most likely YOURS TOO is the 115 x 170 backyard, (believed to be the biggest in all of Wharton Park) It allows for so many opportunities and boasts of multiple outbuildings, including a 10 x 20 shed! Property is being sold in strictly asis condition, buyer is responsible for all certifications, inspections and repairs at buyer\'s sole cost and expense. (Agents see remarks)