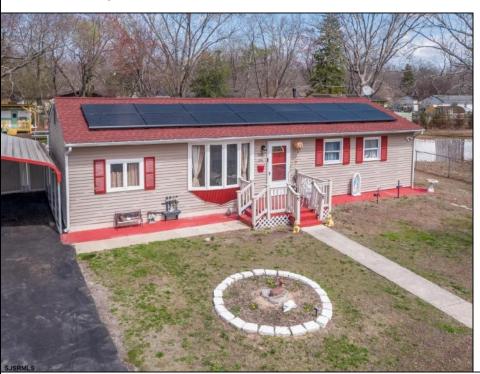

## **COMMENTS**

Don\'t wait for Wharton Park. Check out this ravishing rancher. The pride of ownership is evident from the moment you pull up. The home boasts of upgrades. Freshly laid asphalt (features an additional bump out for parking along with a oversized carport) The front yard is meticulously landscaped and fenced. The roof is new (sitting under solar) while the HVAC and WELL are BRAND NEW. Walk through the front door to large, open living room that flows right into your kitchen and sunroom! My favorite feature and most likely YOURS TOO is the 115 x 170 backyard, (believed to be the biggest in all of Wharton Park) It allows for so many opportunities and boasts of multiple outbuildings, including a 10 x 20 shed! Property is being sold in strictly asis condition, buyer is responsible for all certifications, inspections and repairs at buyer\'s sole cost and expense. (Agents see remarks)