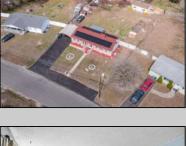

## **COMMENTS**

Don\'t wait for Wharton Park. Check out this ravishing rancher. The pride of ownership is evident from the moment you pull up. The home boasts of upgrades. Freshly laid asphalt (features an additional bump out for parking along with a oversized carport) The front yard is meticulously landscaped and fenced. The roof is new (sitting under solar) while the HVAC and WELL are BRAND NEW. Walk through the front door to large, open living room that flows right into your kitchen and sunroom! My favorite feature and most likely YOURS TOO is the 115 x 170 backyard, (believed to be the biggest in all of Wharton Park) It allows for so many opportunities and boasts of multiple outbuildings, including a 10 x 20 shed! Property is being sold in strictly asis condition, buyer is responsible for all certifications, inspections and repairs at buyer\'s sole cost and expense. (Agents see remarks)