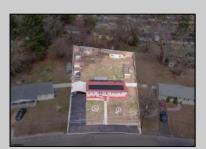

## **COMMENTS**

Don't wait for Wharton Park. Check out this ravishing rancher. The pride of ownership is evident from the moment you pull up. The home boasts of upgrades. Freshly laid asphalt (features an additional bump out for parking along with a oversized carport) The front yard is meticulously landscaped and fenced. The roof is new (sitting under solar) while the HVAC and WELL are BRAND NEW. Walk through the front door to large, open living room that flows right into your kitchen and sunroom! My favorite feature and most likely YOURS TOO is the 115 x 170 backyard, (believed to be the biggest in all of Wharton Park) It allows for so many opportunities and boasts of multiple outbuildings, including a 10 x 20 shed! Property is being sold in strictly asis condition, buyer is responsible for all certifications, inspections and repairs at buyer's sole cost and expense. (Agents see remarks)

## PROPERTY DETAILS

| Exterior | OutsideFeatures     | ParkingGarage | Basement    |
|----------|---------------------|---------------|-------------|
| Vinyl    | Fenced Yard<br>Shed | None          | Crawl Space |