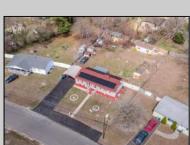

## **COMMENTS**

Don't wait for Wharton Park. Check out this ravishing rancher. The pride of ownership is evident from the moment you pull up. The home boasts of upgrades. Freshly laid asphalt (features an additional bump out for parking along with a oversized carport) The front yard is meticulously landscaped and fenced. The roof is new (sitting under solar) while the HVAC and WELL are BRAND NEW. Walk through the front door to large, open living room that flows right into your kitchen and sunroom! My favorite feature and most likely YOURS TOO is the 115 x 170 backyard, (believed to be the biggest in all of Wharton Park) It allows for so many opportunities and boasts of multiple outbuildings, including a 10 x 20 shed! Property is being sold in strictly asis condition, buyer is responsible for all certifications, inspections and repairs at buyer's sole cost and expense. (Agents see remarks)

## PROPERTY DETAILS

| Exterior | OutsideFeatures     | ParkingGarage | Basement    |
|----------|---------------------|---------------|-------------|
| Vinyl    | Fenced Yard<br>Shed | None          | Crawl Space |