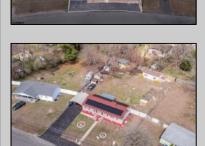

## **COMMENTS**

Don't wait for Wharton Park. Check out this ravishing rancher. The pride of ownership is evident from the moment you pull up. The home boasts of upgrades. Freshly laid asphalt (features an additional bump out for parking along with a oversized carport) The front yard is meticulously landscaped and fenced. The roof is new (sitting under solar) while the HVAC and WELL are BRAND NEW. Walk through the front door to large, open living room that flows right into your kitchen and sunroom! My favorite feature and most likely YOURS TOO is the 115 x 170 backyard, (believed to be the biggest in all of Wharton Park) It allows for so many opportunities and boasts of multiple outbuildings, including a 10 x 20 shed! Property is being sold in strictly asis condition, buyer is responsible for all certifications, inspections and repairs at buyer\'s sole cost and expense. (Agents see remarks)

## PROPERTY DETAILS

| Exterior<br>Vinyl | OutsideFeatures<br>Fenced Yard<br>Shed | ParkingGarage<br>None | Basement<br>Crawl Space |
|-------------------|----------------------------------------|-----------------------|-------------------------|
|                   | 0 "                                    |                       |                         |