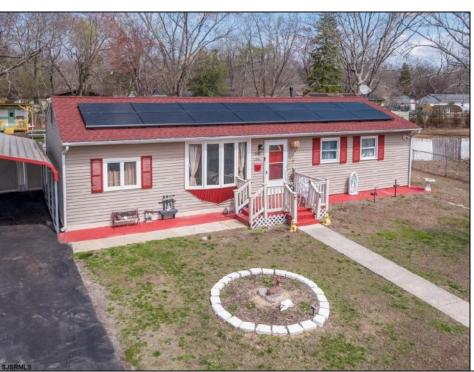

## **COMMENTS**

Don't wait for Wharton Park. Check out this ravishing rancher. The pride of ownership is evident from the moment you pull up. The home boasts of upgrades. Freshly laid asphalt (features an additional bump out for parking along with a oversized carport) The front yard is meticulously landscaped and fenced. The roof is new (sitting under solar) while the HVAC and WELL are BRAND NEW. Walk through the front door to large, open living room that flows right into your kitchen and sunroom! My favorite feature and most likely YOURS TOO is the 115 x 170 backyard, (believed to be the biggest in all of Wharton Park) It allows for so many opportunities and boasts of multiple outbuildings, including a 10 x 20 shed! Property is being sold in strictly asis condition, buyer is responsible for all certifications, inspections and repairs at buyer's sole cost and expense. (Agents see remarks)