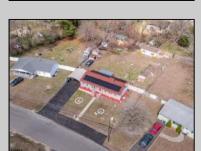

## **COMMENTS**

Don't wait for Wharton Park. Check out this ravishing rancher. The pride of ownership is evident from the moment you pull up. The home boasts of upgrades. Freshly laid asphalt (features an additional bump out for parking along with a oversized carport) The front yard is meticulously landscaped and fenced. The roof is new (sitting under solar) while the HVAC and WELL are BRAND NEW. Walk through the front door to large, open living room that flows right into your kitchen and sunroom! My favorite feature and most likely YOURS TOO is the 115 x 170 backyard, (believed to be the biggest in all of Wharton Park) It allows for so many opportunities and boasts of multiple outbuildings, including a 10 x 20 shed! Property is being sold in strictly asis condition, buyer is responsible for all certifications, inspections and repairs at buyer's sole cost and expense. (Agents see remarks)

## **PROPERTY DETAILS**

| Exterior<br>Vinyl | OutsideFeatures<br>Fenced Yard<br>Shed | ParkingGarage<br>None | Basement<br>Crawl Space |
|-------------------|----------------------------------------|-----------------------|-------------------------|
|                   |                                        |                       |                         |