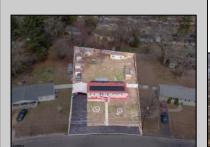

## **COMMENTS**

Don't wait for Wharton Park. Check out this ravishing rancher. The pride of ownership is evident from the moment you pull up. The home boasts of upgrades. Freshly laid asphalt (features an additional bump out for parking along with a oversized carport) The front yard is meticulously landscaped and fenced. The roof is new (sitting under solar) while the HVAC and WELL are BRAND NEW. Walk through the front door to large, open living room that flows right into your kitchen and sunroom! My favorite feature and most likely YOURS TOO is the 115 x 170 backyard, (believed to be the biggest in all of Wharton Park) It allows for so many opportunities and boasts of multiple outbuildings, including a 10 x 20 shed! Property is being sold in strictly asis condition, buyer is responsible for all certifications, inspections and repairs at buyer's sole cost and expense. (Agents see remarks)

## **PROPERTY DETAILS**

| Exterior<br>Vinyl | OutsideFeatures<br>Fenced Yard<br>Shed | ParkingGarage<br>None | Basement<br>Crawl Space |
|-------------------|----------------------------------------|-----------------------|-------------------------|
|                   |                                        |                       |                         |