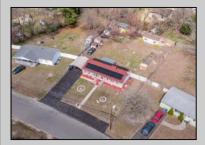

## **COMMENTS**

Don\'t wait for Wharton Park. Check out this ravishing rancher. The pride of ownership is evident from the moment you pull up. The home boasts of upgrades. Freshly laid asphalt (features an additional bump out for parking along with a oversized carport) The front yard is meticulously landscaped and fenced. The roof is new (sitting under solar) while the HVAC and WELL are BRAND NEW. Walk through the front door to large, open living room that flows right into your kitchen and sunroom! My favorite feature and most likely YOURS TOO is the 115 x 170 backyard, (believed to be the biggest in all of Wharton Park) It allows for so many opportunities and boasts of multiple outbuildings, including a 10 x 20 shed! Property is being sold in strictly asis condition, buyer is responsible for all certifications, inspections and repairs at buyer\'s sole cost and expense. (Agents see remarks)