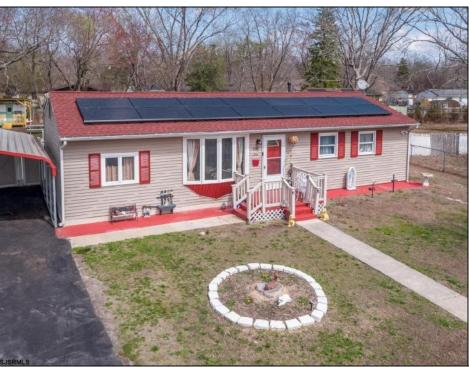

## **COMMENTS**

Don\'t wait for Wharton Park. Check out this ravishing rancher. The pride of ownership is evident from the moment you pull up. The home boasts of upgrades. Freshly laid asphalt (features an additional bump out for parking along with a oversized carport) The front yard is meticulously landscaped and fenced. The roof is new (sitting under solar) while the HVAC and WELL are BRAND NEW. Walk through the front door to large, open living room that flows right into your kitchen and sunroom! My favorite feature and most likely YOURS TOO is the 115 x 170 backyard, (believed to be the biggest in all of Wharton Park) It allows for so many opportunities and boasts of multiple outbuildings, including a 10 x 20 shed! Property is being sold in strictly asis condition, buyer is responsible for all certifications, inspections and repairs at buyer\'s sole cost and expense. (Agents see remarks)