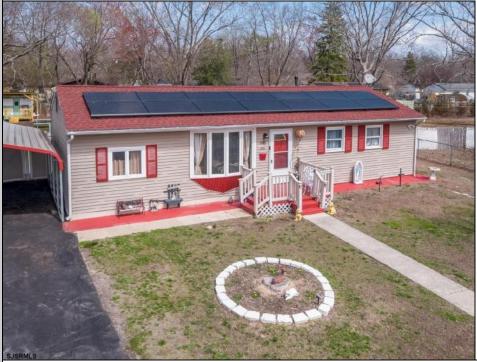

## COMMENTS

Don't wait for Wharton Park. Check out this ravishing rancher. The pride of ownership is evident from the moment you pull up. The home boasts of upgrades. Freshly laid asphalt (features an additional bump out for parking along with a oversized carport) The front yard is meticulously landscaped and fenced. The roof is new (sitting under solar) while the HVAC and WELL are BRAND NEW. Walk through the front door to large, open living room that flows right into your kitchen and sunroom! My favorite feature and most likely YOURS TOO is the 115 x 170 backyard, (believed to be the biggest in all of Wharton Park) It allows for so many opportunities and boasts of multiple outbuildings, including a 10 x 20 shed! Property is being sold in strictly asis condition, buyer is responsible for all certifications, inspections and repairs at buyer\'s sole cost and expense. (Agents see remarks)