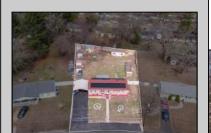

## **COMMENTS**

Don't wait for Wharton Park. Check out this ravishing rancher. The pride of ownership is evident from the moment you pull up. The home boasts of upgrades. Freshly laid asphalt (features an additional bump out for parking along with a oversized carport) The front yard is meticulously landscaped and fenced. The roof is new (sitting under solar) while the HVAC and WELL are BRAND NEW. Walk through the front door to large, open living room that flows right into your kitchen and sunroom! My favorite feature and most likely YOURS TOO is the 115 x 170 backyard, (believed to be the biggest in all of Wharton Park) It allows for so many opportunities and boasts of multiple outbuildings, including a 10 x 20 shed! Property is being sold in strictly asis condition, buyer is responsible for all certifications, inspections and repairs at buyer's sole cost and expense. (Agents see remarks)