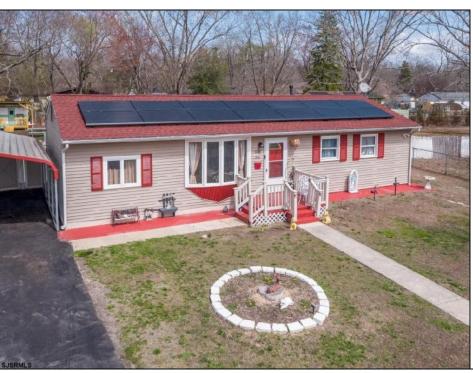

## **COMMENTS**

Don't wait for Wharton Park. Check out this ravishing rancher. The pride of ownership is evident from the moment you pull up. The home boasts of upgrades. Freshly laid asphalt (features an additional bump out for parking along with a oversized carport) The front yard is meticulously landscaped and fenced. The roof is new (sitting under solar) while the HVAC and WELL are BRAND NEW. Walk through the front door to large, open living room that flows right into your kitchen and sunroom! My favorite feature and most likely YOURS TOO is the 115 x 170 backyard, (believed to be the biggest in all of Wharton Park) It allows for so many opportunities and boasts of multiple outbuildings, including a 10 x 20 shed! Property is being sold in strictly asis condition, buyer is responsible for all certifications, inspections and repairs at buyer's sole cost and expense. (Agents see remarks)