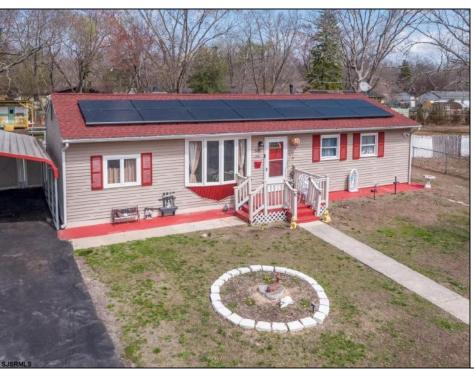

## **COMMENTS**

Don't wait for Wharton Park. Check out this ravishing rancher. The pride of ownership is evident from the moment you pull up. The home boasts of upgrades. Freshly laid asphalt (features an additional bump out for parking along with a oversized carport) The front yard is meticulously landscaped and fenced. The roof is new (sitting under solar) while the HVAC and WELL are BRAND NEW. Walk through the front door to large, open living room that flows right into your kitchen and sunroom! My favorite feature and most likely YOURS TOO is the 115 x 170 backyard, (believed to be the biggest in all of Wharton Park) It allows for so many opportunities and boasts of multiple outbuildings, including a 10 x 20 shed! Property is being sold in strictly asis condition, buyer is responsible for all certifications, inspections and repairs at buyer\'s sole cost and expense. (Agents see remarks)