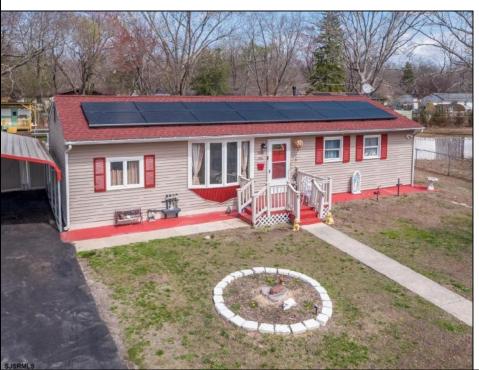

## **COMMENTS**

Don't wait for Wharton Park. Check out this ravishing rancher. The pride of ownership is evident from the moment you pull up. The home boasts of upgrades. Freshly laid asphalt (features an additional bump out for parking along with a oversized carport) The front yard is meticulously landscaped and fenced. The roof is new (sitting under solar) while the HVAC and WELL are BRAND NEW. Walk through the front door to large, open living room that flows right into your kitchen and sunroom! My favorite feature and most likely YOURS TOO is the 115 x 170 backyard, (believed to be the biggest in all of Wharton Park) It allows for so many opportunities and boasts of multiple outbuildings, including a 10 x 20 shed! Property is being sold in strictly asis condition, buyer is responsible for all certifications, inspections and repairs at buyer's sole cost and expense. (Agents see remarks)