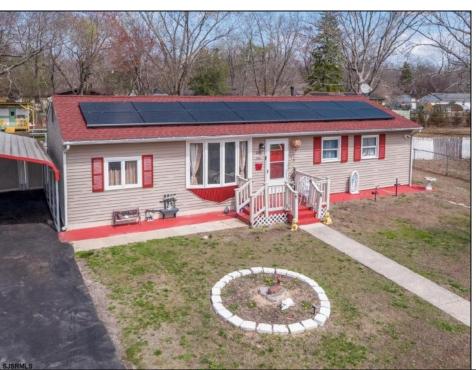

## **COMMENTS**

Don\'t wait for Wharton Park. Check out this ravishing rancher. The pride of ownership is evident from the moment you pull up. The home boasts of upgrades. Freshly laid asphalt (features an additional bump out for parking along with a oversized carport) The front yard is meticulously landscaped and fenced. The roof is new (sitting under solar) while the HVAC and WELL are BRAND NEW. Walk through the front door to large, open living room that flows right into your kitchen and sunroom! My favorite feature and most likely YOURS TOO is the 115 x 170 backyard, (believed to be the biggest in all of Wharton Park) It allows for so many opportunities and boasts of multiple outbuildings, including a 10 x 20 shed! Property is being sold in strictly asis condition, buyer is responsible for all certifications, inspections and repairs at buyer\'s sole cost and expense. (Agents see remarks)