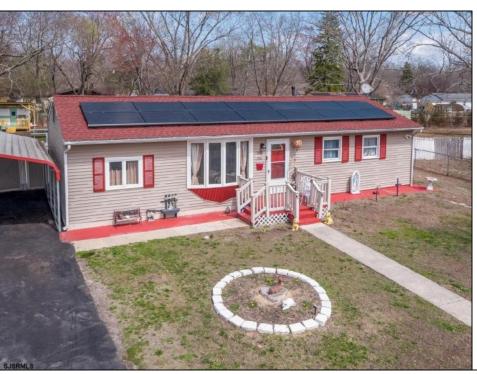

## **COMMENTS**

Don't wait for Wharton Park. Check out this ravishing rancher. The pride of ownership is evident from the moment you pull up. The home boasts of upgrades. Freshly laid asphalt (features an additional bump out for parking along with a oversized carport) The front yard is meticulously landscaped and fenced. The roof is new (sitting under solar) while the HVAC and WELL are BRAND NEW. Walk through the front door to large, open living room that flows right into your kitchen and sunroom! My favorite feature and most likely YOURS TOO is the 115 x 170 backyard, (believed to be the biggest in all of Wharton Park) It allows for so many opportunities and boasts of multiple outbuildings, including a 10 x 20 shed! Property is being sold in strictly asis condition, buyer is responsible for all certifications, inspections and repairs at buyer\'s sole cost and expense. (Agents see remarks)