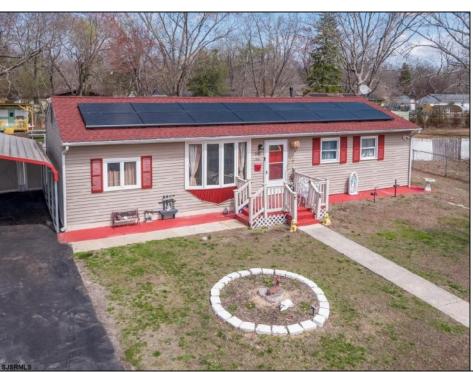

## **COMMENTS**

Don\'t wait for Wharton Park. Check out this ravishing rancher. The pride of ownership is evident from the moment you pull up. The home boasts of upgrades. Freshly laid asphalt (features an additional bump out for parking along with a oversized carport) The front yard is meticulously landscaped and fenced. The roof is new (sitting under solar) while the HVAC and WELL are BRAND NEW. Walk through the front door to large, open living room that flows right into your kitchen and sunroom! My favorite feature and most likely YOURS TOO is the 115 x 170 backyard, (believed to be the biggest in all of Wharton Park) It allows for so many opportunities and boasts of multiple outbuildings, including a 10 x 20 shed! Property is being sold in strictly asis condition, buyer is responsible for all certifications, inspections and repairs at buyer\'s sole cost and expense. (Agents see remarks)

## **PROPERTY DETAILS**

| Exterior | OutsideFeatures     | ParkingGarage | Basement    |
|----------|---------------------|---------------|-------------|
| Vinyl    | Fenced Yard<br>Shed | None          | Crawl Space |