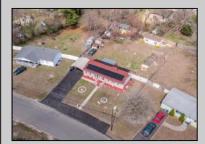

## COMMENTS

Don't wait for Wharton Park. Check out this ravishing rancher. The pride of ownership is evident from the moment you pull up. The home boasts of upgrades. Freshly laid asphalt (features an additional bump out for parking along with a oversized carport) The front yard is meticulously landscaped and fenced. The roof is new (sitting under solar) while the HVAC and WELL are BRAND NEW. Walk through the front door to large, open living room that flows right into your kitchen and sunroom! My favorite feature and most likely YOURS TOO is the 115 x 170 backyard, (believed to be the biggest in all of Wharton Park) It allows for so many opportunities and boasts of multiple outbuildings, including a 10 x 20 shed! Property is being sold in strictly asis condition, buyer is responsible for all certifications, inspections and repairs at buyer's sole cost and expense. (Agents see remarks)

| PROPERTY DETAILS       |                                        |                       |                         |
|------------------------|----------------------------------------|-----------------------|-------------------------|
| Exterior<br>Vinyl      | OutsideFeatures<br>Fenced Yard<br>Shed | ParkingGarage<br>None | Basement<br>Crawl Space |
| Heating<br>Gas-Natural | Cooling<br>Ceiling Fan(s)<br>Central   | HotWater<br>Electric  | Water<br>Well           |
| Sewer<br>Private       |                                        |                       |                         |
|                        |                                        |                       |                         |