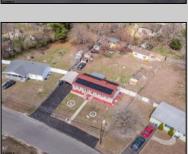

## **COMMENTS**

Don't wait for Wharton Park. Check out this ravishing rancher. The pride of ownership is evident from the moment you pull up. The home boasts of upgrades. Freshly laid asphalt (features an additional bump out for parking along with a oversized carport) The front yard is meticulously landscaped and fenced. The roof is new (sitting under solar) while the HVAC and WELL are BRAND NEW. Walk through the front door to large, open living room that flows right into your kitchen and sunroom! My favorite feature and most likely YOURS TOO is the 115 x 170 backyard, (believed to be the biggest in all of Wharton Park) It allows for so many opportunities and boasts of multiple outbuildings, including a 10 x 20 shed! Property is being sold in strictly asis condition, buyer is responsible for all certifications, inspections and repairs at buyer\'s sole cost and expense. (Agents see remarks)