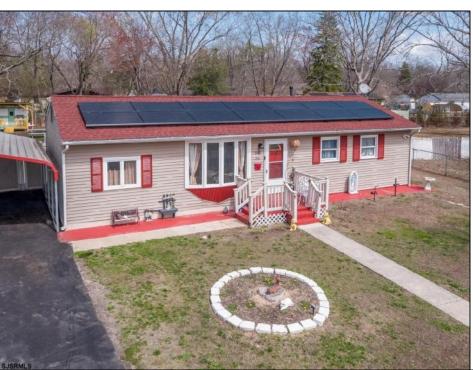

## **COMMENTS**

Don't wait for Wharton Park. Check out this ravishing rancher. The pride of ownership is evident from the moment you pull up. The home boasts of upgrades. Freshly laid asphalt (features an additional bump out for parking along with a oversized carport) The front yard is meticulously landscaped and fenced. The roof is new (sitting under solar) while the HVAC and WELL are BRAND NEW. Walk through the front door to large, open living room that flows right into your kitchen and sunroom! My favorite feature and most likely YOURS TOO is the 115 x 170 backyard, (believed to be the biggest in all of Wharton Park) It allows for so many opportunities and boasts of multiple outbuildings, including a 10 x 20 shed! Property is being sold in strictly asis condition, buyer is responsible for all certifications, inspections and repairs at buyer\'s sole cost and expense. (Agents see remarks)