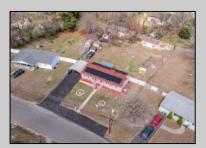

## **COMMENTS**

Don\'t wait for Wharton Park. Check out this ravishing rancher. The pride of ownership is evident from the moment you pull up. The home boasts of upgrades. Freshly laid asphalt (features an additional bump out for parking along with a oversized carport) The front yard is meticulously landscaped and fenced. The roof is new (sitting under solar) while the HVAC and WELL are BRAND NEW. Walk through the front door to large, open living room that flows right into your kitchen and sunroom! My favorite feature and most likely YOURS TOO is the 115 x 170 backyard, (believed to be the biggest in all of Wharton Park) It allows for so many opportunities and boasts of multiple outbuildings, including a 10 x 20 shed! Property is being sold in strictly asis condition, buyer is responsible for all certifications, inspections and repairs at buyer\'s sole cost and expense. (Agents see remarks)