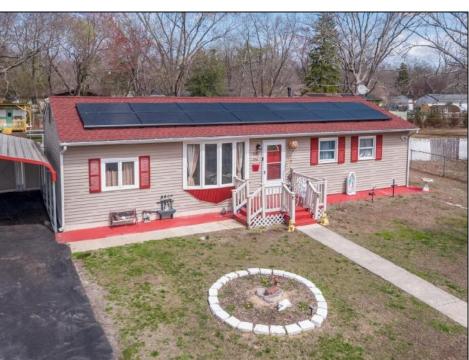

## **COMMENTS**

Don\'t wait for Wharton Park. Check out this ravishing rancher. The pride of ownership is evident from the moment you pull up. The home boasts of upgrades. Freshly laid asphalt (features an additional bump out for parking along with a oversized carport) The front yard is meticulously landscaped and fenced. The roof is new (sitting under solar) while the HVAC and WELL are BRAND NEW. Walk through the front door to large, open living room that flows right into your kitchen and sunroom! My favorite feature and most likely YOURS TOO is the 115 x 170 backyard, (believed to be the biggest in all of Wharton Park) It allows for so many opportunities and boasts of multiple outbuildings, including a 10 x 20 shed! Property is being sold in strictly asis condition, buyer is responsible for all certifications, inspections and repairs at buyer\'s sole cost and expense. (Agents see remarks)