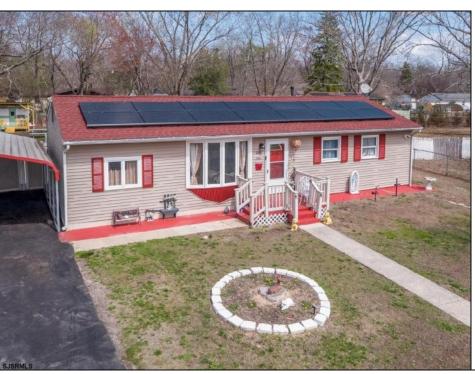

## **COMMENTS**

Don't wait for Wharton Park. Check out this ravishing rancher. The pride of ownership is evident from the moment you pull up. The home boasts of upgrades. Freshly laid asphalt (features an additional bump out for parking along with a oversized carport) The front yard is meticulously landscaped and fenced. The roof is new (sitting under solar) while the HVAC and WELL are BRAND NEW. Walk through the front door to large, open living room that flows right into your kitchen and sunroom! My favorite feature and most likely YOURS TOO is the 115 x 170 backyard, (believed to be the biggest in all of Wharton Park) It allows for so many opportunities and boasts of multiple outbuildings, including a 10 x 20 shed! Property is being sold in strictly asis condition, buyer is responsible for all certifications, inspections and repairs at buyer's sole cost and expense. (Agents see remarks)