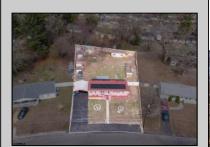

## **COMMENTS**

Don't wait for Wharton Park. Check out this ravishing rancher. The pride of ownership is evident from the moment you pull up. The home boasts of upgrades. Freshly laid asphalt (features an additional bump out for parking along with a oversized carport) The front yard is meticulously landscaped and fenced. The roof is new (sitting under solar) while the HVAC and WELL are BRAND NEW. Walk through the front door to large, open living room that flows right into your kitchen and sunroom! My favorite feature and most likely YOURS TOO is the 115 x 170 backyard, (believed to be the biggest in all of Wharton Park) It allows for so many opportunities and boasts of multiple outbuildings, including a 10 x 20 shed! Property is being sold in strictly asis condition, buyer is responsible for all certifications, inspections and repairs at buyer's sole cost and expense. (Agents see remarks)