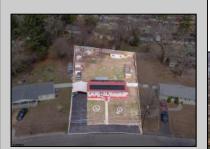

## **COMMENTS**

Don't wait for Wharton Park. Check out this ravishing rancher. The pride of ownership is evident from the moment you pull up. The home boasts of upgrades. Freshly laid asphalt (features an additional bump out for parking along with a oversized carport) The front yard is meticulously landscaped and fenced. The roof is new (sitting under solar) while the HVAC and WELL are BRAND NEW. Walk through the front door to large, open living room that flows right into your kitchen and sunroom! My favorite feature and most likely YOURS TOO is the 115 x 170 backyard, (believed to be the biggest in all of Wharton Park) It allows for so many opportunities and boasts of multiple outbuildings, including a 10 x 20 shed! Property is being sold in strictly asis condition, buyer is responsible for all certifications, inspections and repairs at buyer's sole cost and expense. (Agents see remarks)

## PROPERTY DETAILS

| Exterior<br>Vinyl | OutsideFeatures<br>Fenced Yard<br>Shed | ParkingGarage<br>None | Basement<br>Crawl Space |
|-------------------|----------------------------------------|-----------------------|-------------------------|
| U a a Cara        | O a a l'as as                          | 11-04/-1              | 14/-1                   |