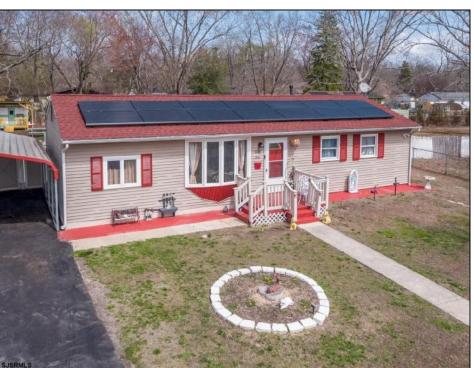

## **COMMENTS**

Don't wait for Wharton Park. Check out this ravishing rancher. The pride of ownership is evident from the moment you pull up. The home boasts of upgrades. Freshly laid asphalt (features an additional bump out for parking along with a oversized carport) The front yard is meticulously landscaped and fenced. The roof is new (sitting under solar) while the HVAC and WELL are BRAND NEW. Walk through the front door to large, open living room that flows right into your kitchen and sunroom! My favorite feature and most likely YOURS TOO is the 115 x 170 backyard, (believed to be the biggest in all of Wharton Park) It allows for so many opportunities and boasts of multiple outbuildings, including a 10 x 20 shed! Property is being sold in strictly asis condition, buyer is responsible for all certifications, inspections and repairs at buyer's sole cost and expense. (Agents see remarks)