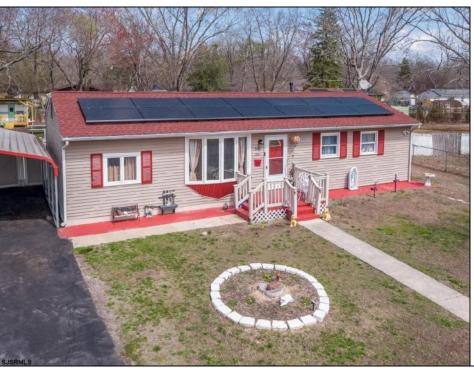

## **COMMENTS**

Don't wait for Wharton Park. Check out this ravishing rancher. The pride of ownership is evident from the moment you pull up. The home boasts of upgrades. Freshly laid asphalt (features an additional bump out for parking along with a oversized carport) The front yard is meticulously landscaped and fenced. The roof is new (sitting under solar) while the HVAC and WELL are BRAND NEW. Walk through the front door to large, open living room that flows right into your kitchen and sunroom! My favorite feature and most likely YOURS TOO is the 115 x 170 backyard, (believed to be the biggest in all of Wharton Park) It allows for so many opportunities and boasts of multiple outbuildings, including a 10 x 20 shed! Property is being sold in strictly asis condition, buyer is responsible for all certifications, inspections and repairs at buyer's sole cost and expense. (Agents see remarks)