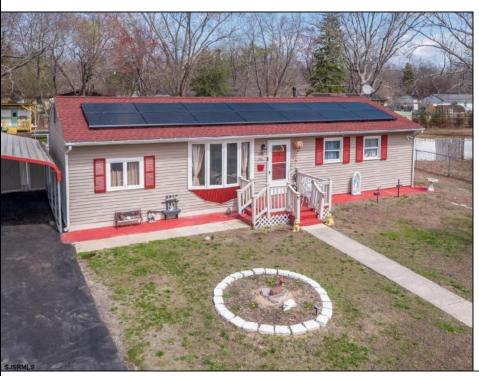

## **COMMENTS**

Don't wait for Wharton Park. Check out this ravishing rancher. The pride of ownership is evident from the moment you pull up. The home boasts of upgrades. Freshly laid asphalt (features an additional bump out for parking along with a oversized carport) The front yard is meticulously landscaped and fenced. The roof is new (sitting under solar) while the HVAC and WELL are BRAND NEW. Walk through the front door to large, open living room that flows right into your kitchen and sunroom! My favorite feature and most likely YOURS TOO is the 115 x 170 backyard, (believed to be the biggest in all of Wharton Park) It allows for so many opportunities and boasts of multiple outbuildings, including a 10 x 20 shed! Property is being sold in strictly asis condition, buyer is responsible for all certifications, inspections and repairs at buyer\'s sole cost and expense. (Agents see remarks)