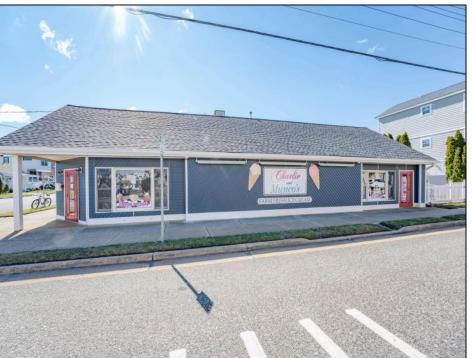

## **COMMENTS**

Rare opportunity to acquire a prime commercial corner property in the heart of North Wildwood, NJ, strategically positioned on the main thoroughfare into town. With high visibility and plenty of local foot traffic, this coveted location offers endless potential for multiple uses including possible development opportunity. Don\'t miss your chance to own a piece of this bustling coastal community\'s vibrant commercial landscape. Recent Updates Roof & Gutters 2021 Electrical 2021 Exterior Fencing 2022 HVAC 2021 Inclusions Oven & small grill (in kitchen area), shed structure, picnic tables Exclusions All decor, personal items, cash registers, printers, menu boards, contents of the store equipment, contents of the shed, propane grill, menu props, milk shake mixers, stand mixer, fryer/warmer, exterior walk-in freezers (2), dip well tanks, scoopers/utensils, all stock. Store contents are available for purchase separately.