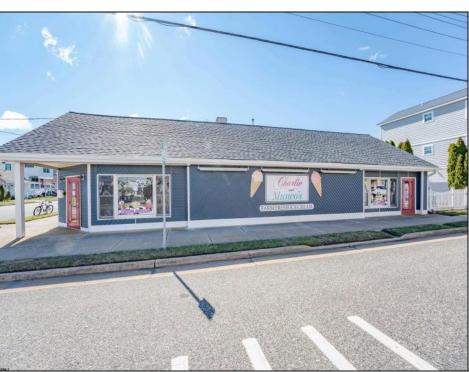

## **COMMENTS**

Rare opportunity to acquire a prime commercial corner property in the heart of North Wildwood, NJ, strategically positioned on the main thoroughfare into town. With high visibility and plenty of local foot traffic, this coveted location offers endless potential for multiple uses including possible development opportunity. Don't miss your chance to own a piece of this bustling coastal community\'s vibrant commercial landscape. Recent Updates Roof & Gutters 2021 Electrical 2021 Exterior Fencing 2022 HVAC 2021 Inclusions Oven & small grill (in kitchen area), shed structure, picnic tables Exclusions All decor, personal items, cash registers, printers, menu boards, contents of the store equipment, contents of the shed, propane grill, menu props, milk shake mixers, stand mixer, fryer/warmer, exterior walk-in freezers (2), dip well tanks, scoopers/utensils, all stock. Store contents are available for purchase separately.