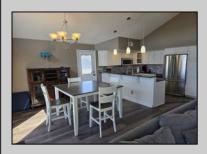

## **COMMENTS**

Nestled along the lush greens of a Brigantine Golf Links, this home offers stunning fairway views and the serenity of coastal breezes. The raised ranch design provides an elevated vantage point, enhancing both views and protection against coastal conditions. Spacious four-car garage ensures ample room for vehicles, a golf cart, and all the necessary gear for outdoor adventures, from beach toys to fishing equipment. A gourmet kitchen with coastal-inspired finishes, high-end appliances, new flooring and an island perfect for entertaining. The great room features cathedral ceilings, large windows, and a deck overlooking the golf course. Easy access to both the beach and the golf course, making it the ultimate vacation or full-time retreat.