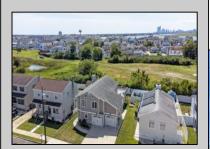

## **COMMENTS**

Nestled along the lush greens of a Brigantine Golf Links, this home offers stunning fairway views and the serenity of coastal breezes. The raised ranch design provides an elevated vantage point, enhancing both views and protection against coastal conditions. Spacious four-car garage ensures ample room for vehicles, a golf cart, and all the necessary gear for outdoor adventures, from beach toys to fishing equipment. A gourmet kitchen with coastal-inspired finishes, high-end appliances, new flooring and an island perfect for entertaining. The great room features cathedral ceilings, large windows, and a deck overlooking the golf course. Easy access to both the beach and the golf course, making it the ultimate vacation or full-time retreat.