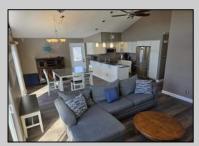

## **COMMENTS**

Nestled along the lush greens of a Brigantine Golf Links, this home offers stunning fairway views and the serenity of coastal breezes. The raised ranch design provides an elevated vantage point, enhancing both views and protection against coastal conditions. Spacious four-car garage ensures ample room for vehicles, a golf cart, and all the necessary gear for outdoor adventures, from beach toys to fishing equipment. A gourmet kitchen with coastal-inspired finishes, high-end appliances, new flooring and an island perfect for entertaining. The great room features cathedral ceilings, large windows, and a deck overlooking the golf course. Easy access to both the beach and the golf course, making it the ultimate vacation or full-time retreat.