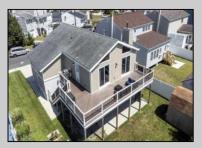

## **COMMENTS**

Nestled along the lush greens of a Brigantine Golf Links, this home offers stunning fairway views and the serenity of coastal breezes. The raised ranch design provides an elevated vantage point, enhancing both views and protection against coastal conditions. Spacious four-car garage ensures ample room for vehicles, a golf cart, and all the necessary gear for outdoor adventures, from beach toys to fishing equipment. A gourmet kitchen with coastal-inspired finishes, high-end appliances, new flooring and an island perfect for entertaining. The great room features cathedral ceilings, large windows, and a deck overlooking the golf course. Easy access to both the beach and the golf course, making it the ultimate vacation or full-time retreat.

|   | PROPERTY DETAILS |                 |
|---|------------------|-----------------|
| ! | Ota: da Faatumaa | Dawlein a Caman |

| Exterior | OutsideFeatures | ParkingGarage      | OtherRooms           |
|----------|-----------------|--------------------|----------------------|
| Vinyl    | Curbs           | See Remarks        | Dining Area          |
|          | Deck            | Three or More Cars | Great Room           |
|          | Fenced Yard     |                    | Laundry/Utility Room |
|          | Outside Shower  |                    |                      |